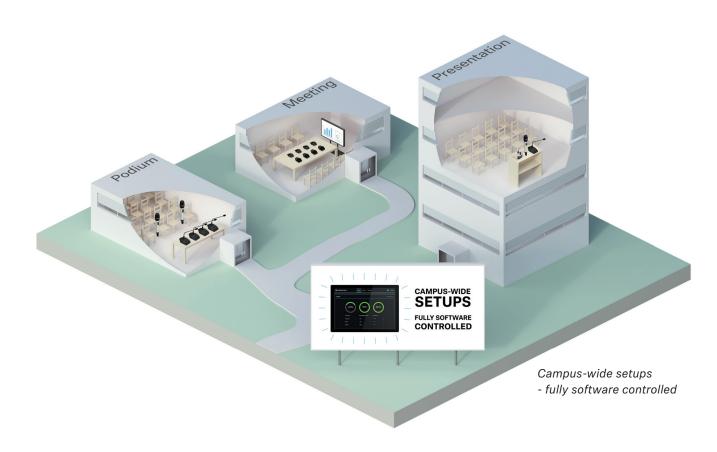

## Sennheiser Control Cockpit Your new digital workflows

Sennheiser Control Cockpit is the central software for easy handling, control and maintenance. Manage the entire SpeechLine Digital Wireless portfolio, evolution wireless G3 and G4 microphone systems and the new TeamConnect Ceiling 2. The easy-to-use Sennheiser Control Cockpit provides a global overview of all network-enabled devices at all times. It shows all status information at a glance and makes setting adjustments for one or multiple devices at the same time very easy.