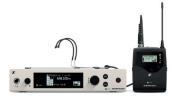

## Sennheiser Control Cockpit Your new digital workflows

Sennheiser Control Cockpit is the central software for easy handling, control and maintenance. Manage the entire SpeechLine Digital Wireless portfolio, evolution wireless G3 and G4 microphone systems and the new TeamConnect Ceiling 2. The easy-to-use Sennheiser Control Cockpit provides a global overview of all network-enabled devices at all times. It shows all status information at a glance and makes setting adjustments for one or multiple devices at the same time very easy.

### **Compatible Systems**

SpeechLine **Digital Wireless** 

wireless G4 & G3

TeamConnect Ceiling 2