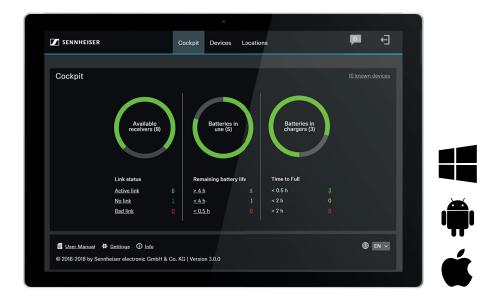

SENNHEISER CONTROL COCKPIT 3.0.0

D SENNIESSER

54h 54h 50.5h a

Batteries il use (5)

50,5 h 52 h 2 h

Time to Full

Locatio

Cockpit

### Monitor & Control

- Dashboard monitoring
- Remote control of device settings
- · Search or filter devices
- Identify devices
- Multi selections of all kinds (NEW)

- Newsletter & on-screen notification for software
  and firmware updates
- Batch update of multiple devices at once
- · Maintenance & management of batteries

#### Main Features

- Mixed multi selection (NEW) •
- Global system statistics •
- Easy device identification •
- Status monitoring of all microphones in the network
- Search and filter functions •
- Device view •
- Location view
- Monitoring view